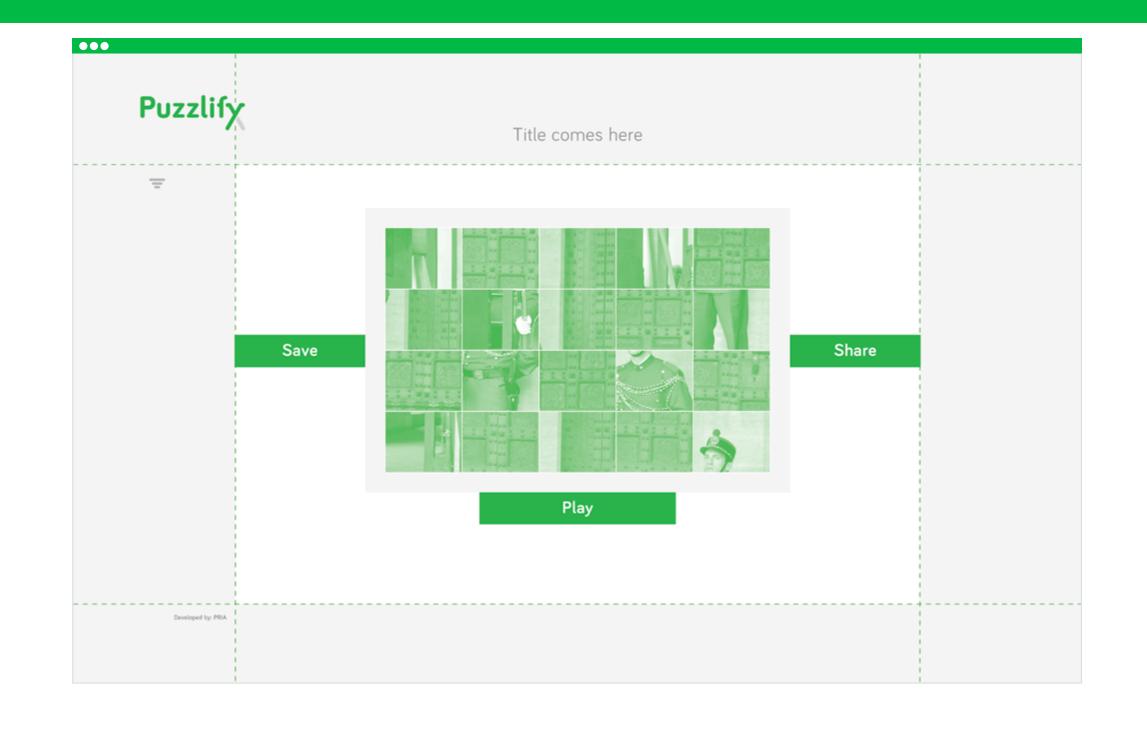

y

### CREATE PLAY SHARE

Create your own image puzzle

#### ••• Puzzlify log in via Facebook Email or Phone: Password: Keep me logged in Log in or try a Demo version Play Demo



Pick a picture from your album



Album Title 1



Album Title 2



Album Title 3



Album Title 4



Album Title 5



Album Title 6

Upload your own picture

Drop pictures here (or click)



Pick a picture from your album







Album Title 2



Album Title 3























Pick a picture from your album







Album Title 2



Album Title 3





















| Puzzlif  | X                                 |
|----------|-----------------------------------|
| Username | Adjust game area                  |
|          | Number of pieces  Cols: 5 Rows: 4 |
|          | Message:  Create                  |











### If he shares puzzles with her









## Puzzlify is the best tool in the world.