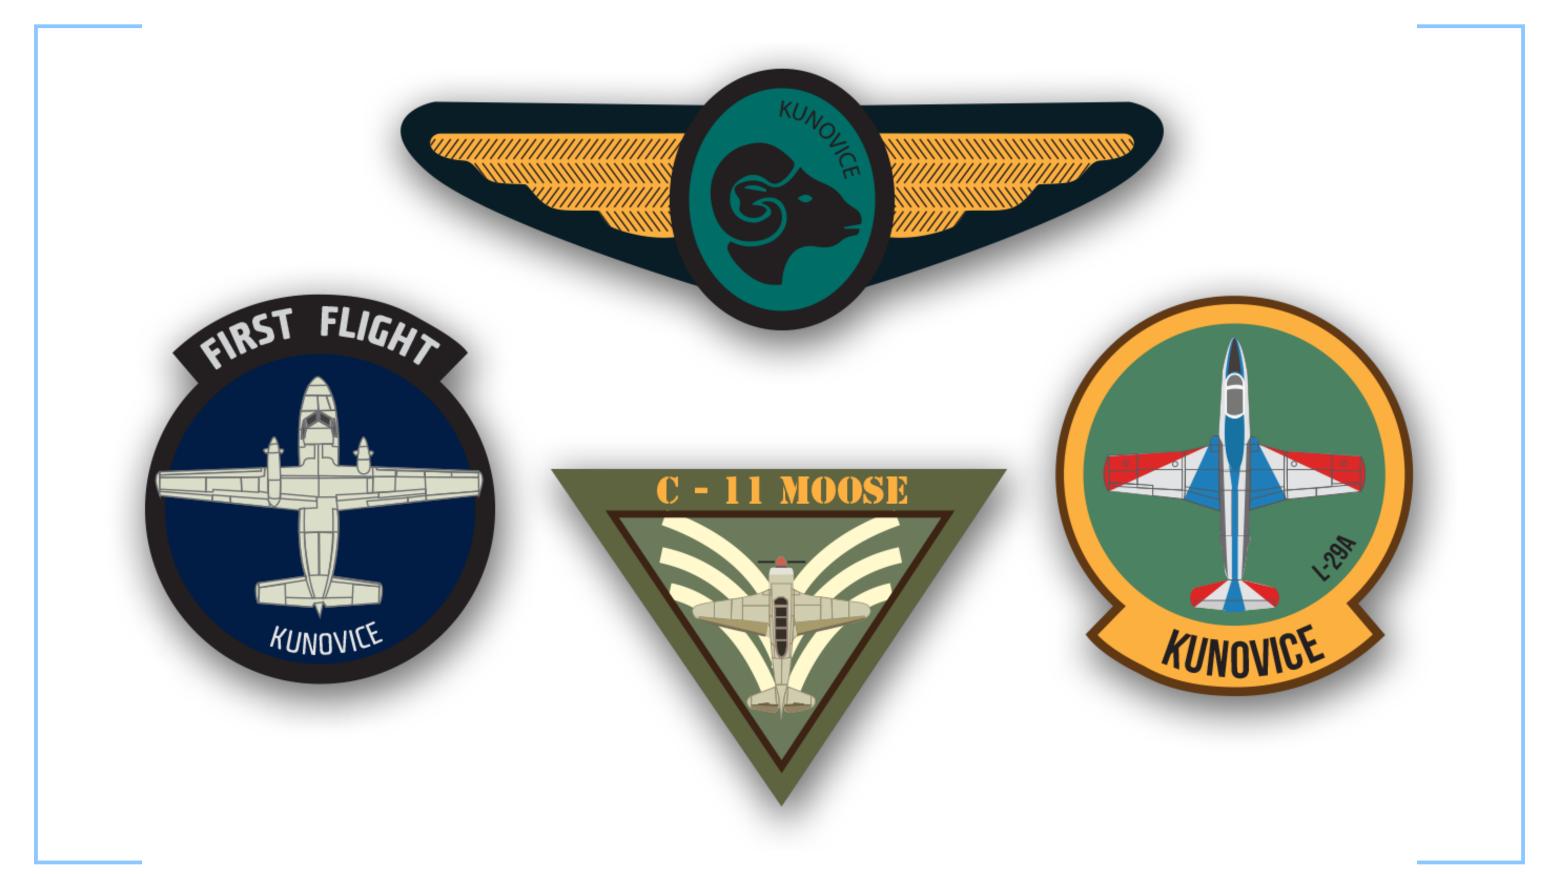

## SEMESTRAL WORK

baja jurikova 1.vk



## CENA SALVATOR 2014

OCENĚNÍ HRDINŮ

O PROJEKTU VÍTEZOVÉ FOTOGALERIE HISTORIE PARTNEŘI KONTAKTY

VZNIK PROJEKTU

HISTORIE MANAŽÉRU PROJEKTU



This is Photoshop's version of Lorem Ipsum. Proin gravida nibh vel velit auctor aliquet. Aenean sollicitudin, lorem quis bibendum auctor, nisi elit consequat ipsum, nec sagittis sem nibh id elit. Duis sed odio sit TU















airforce patches for aircraft museum kunovice





t-shirts graphic

## Vybarvi si svoje letdalo 1. rudá 2. šedá 3. tmavězelená 4. černá 5. hnedá 6. bílá světlehnedá 1. rudá 2. šedá 3. modrá 4. černá 5. tmavěšedá 6. bílá 7. světlehnedá 40. Výročí od zahájení činnosti leteckého muzea Kunovice Návštevou leteckého muzea a kúpou reklamních předmětů se zepájíte do projektu Zachraňte letecké muzeu Kunovice.

colouring book