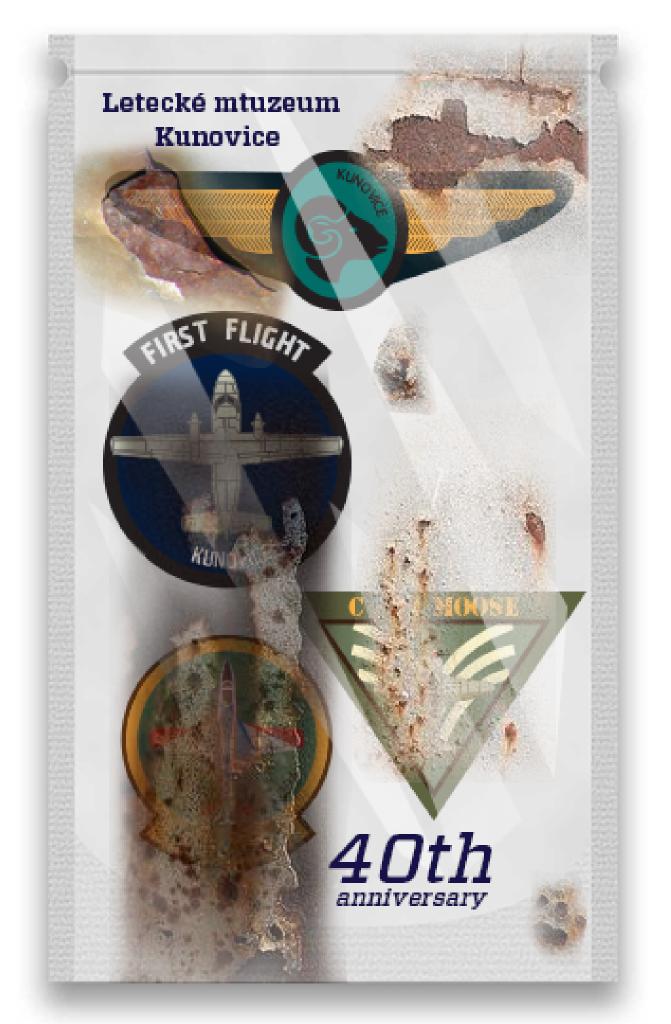

## Vybarvi si svoje letdalo 1. rudá 2. šedá 3. tmavězelená 4. černá 5. hnedá 6. bílá světlehnedá 1. rudá 2. šedá 3. modrá 4. černá 5. tmavěšedá 6. bílá 7. světlehnedá 40. Výročí od zahájení činnosti leteckého muzea Kunovice Návštevou leteckého muzea a kúpou reklamních předmětů se zepájíte do projektu Zachraňte letecké muzeu Kunovice.