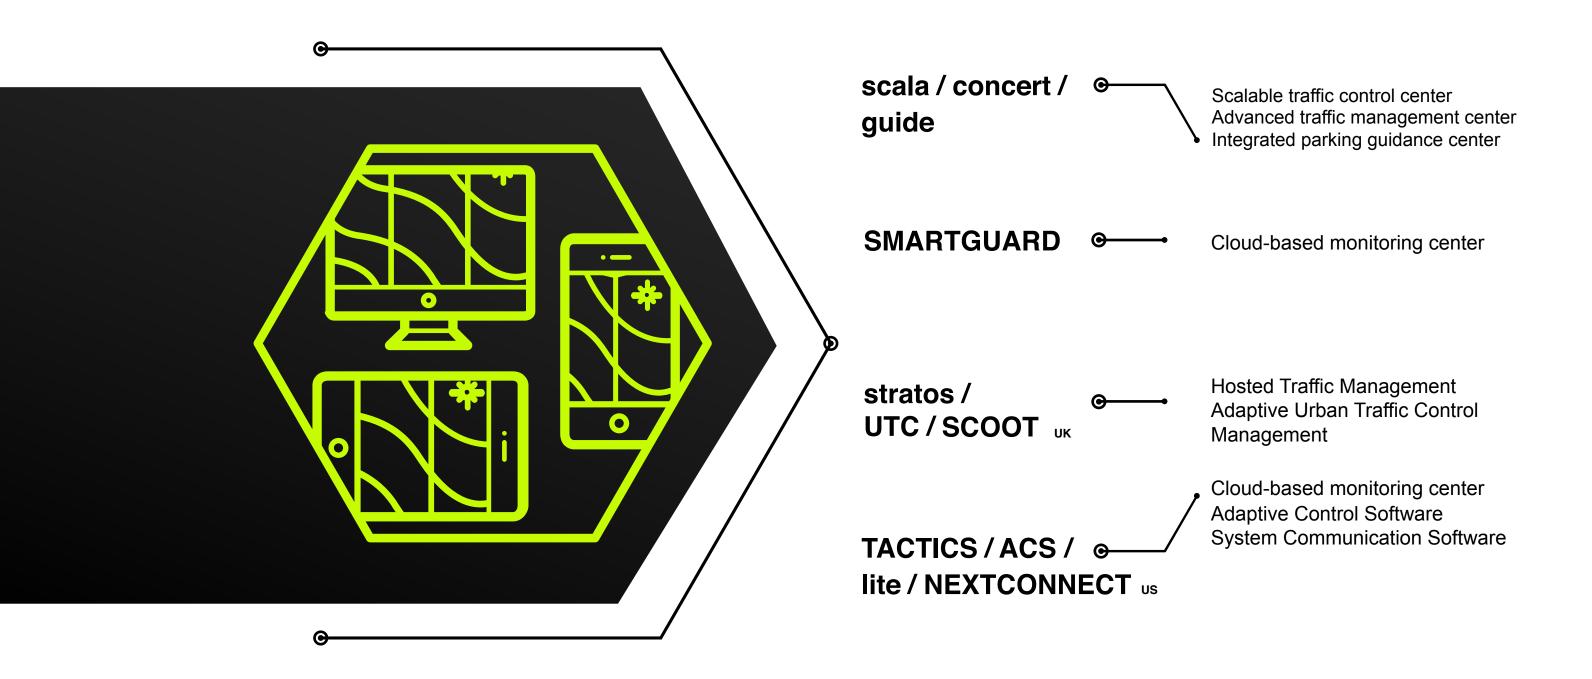

#### SITRAFFIC® SCALA / CONCERT / GUIDE

SIEMENS
Ingenuity for life

...three complex tasks - one common platform

## CLOUD-BASED ASSET MONITORING CENTRAL SYSTEM

 Allows an intelligent and innovative monitoring and handling of the connected controllers, detectors and parking facility

 Access via private cloud with a HTML5.0 browser per PC, tablet or smartphone

System is hosted in the Siemens ITS support center in Munich

Appliction Service Providing (ASP): the required software and hardware is not purchased, but the use is rented

» recommended for smaller towns without urban traffic centers

Scala add-on: existing Scala customers can use the "basic functions" of an urban traffic center with Sitraffic® smartGuard

#### SITRAFFIC® smartGuard