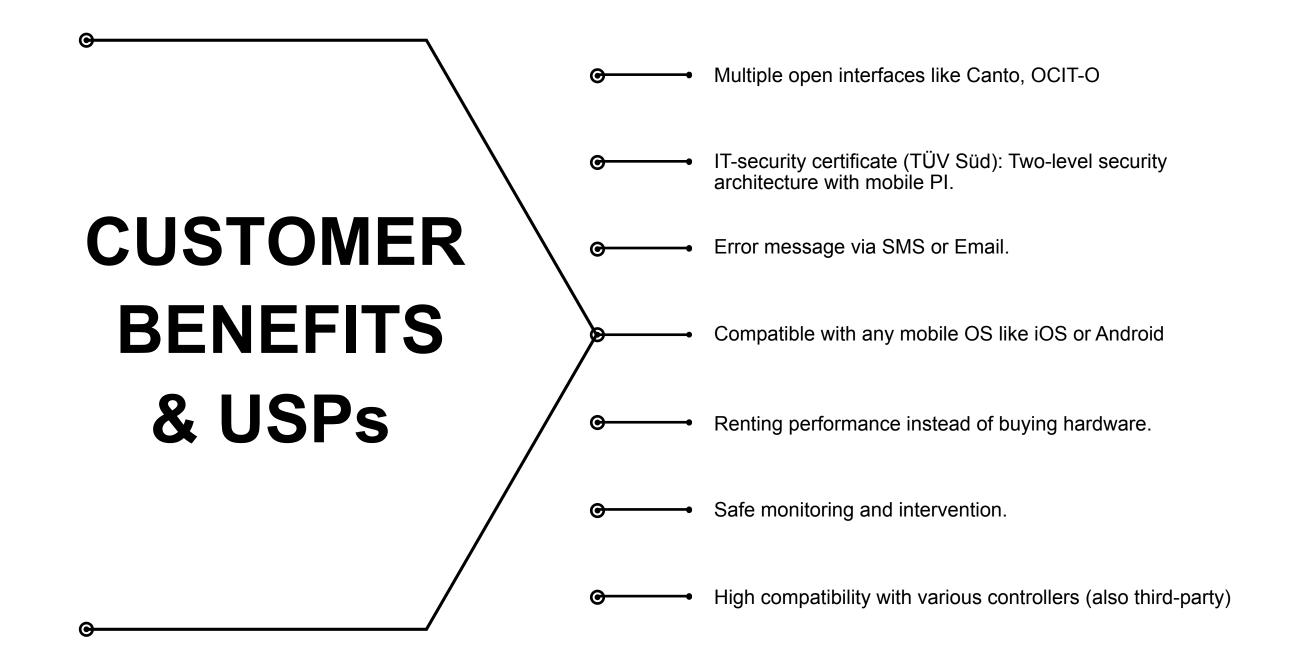

# CUSTOMER BENEFITS & USPs

## CLOUD-BASED ASSET MONITORING CENTRAL SYSTEM

 Allows an intelligent and innovative monitoring and handling of the connected controllers, detectors and parking facility

 Access via private cloud with a HTML5.0 browser per PC, tablet or smartphone

System is hosted in the Siemens ITS support center in Munich

Appliction Service Providing (ASP): the required software and hardware is not purchased, but the use is rented

» recommended for smaller towns without urban traffic centers

Scala add-on: existing Scala customers can use the "basic functions" of an urban traffic center with Sitraffic® smartGuard