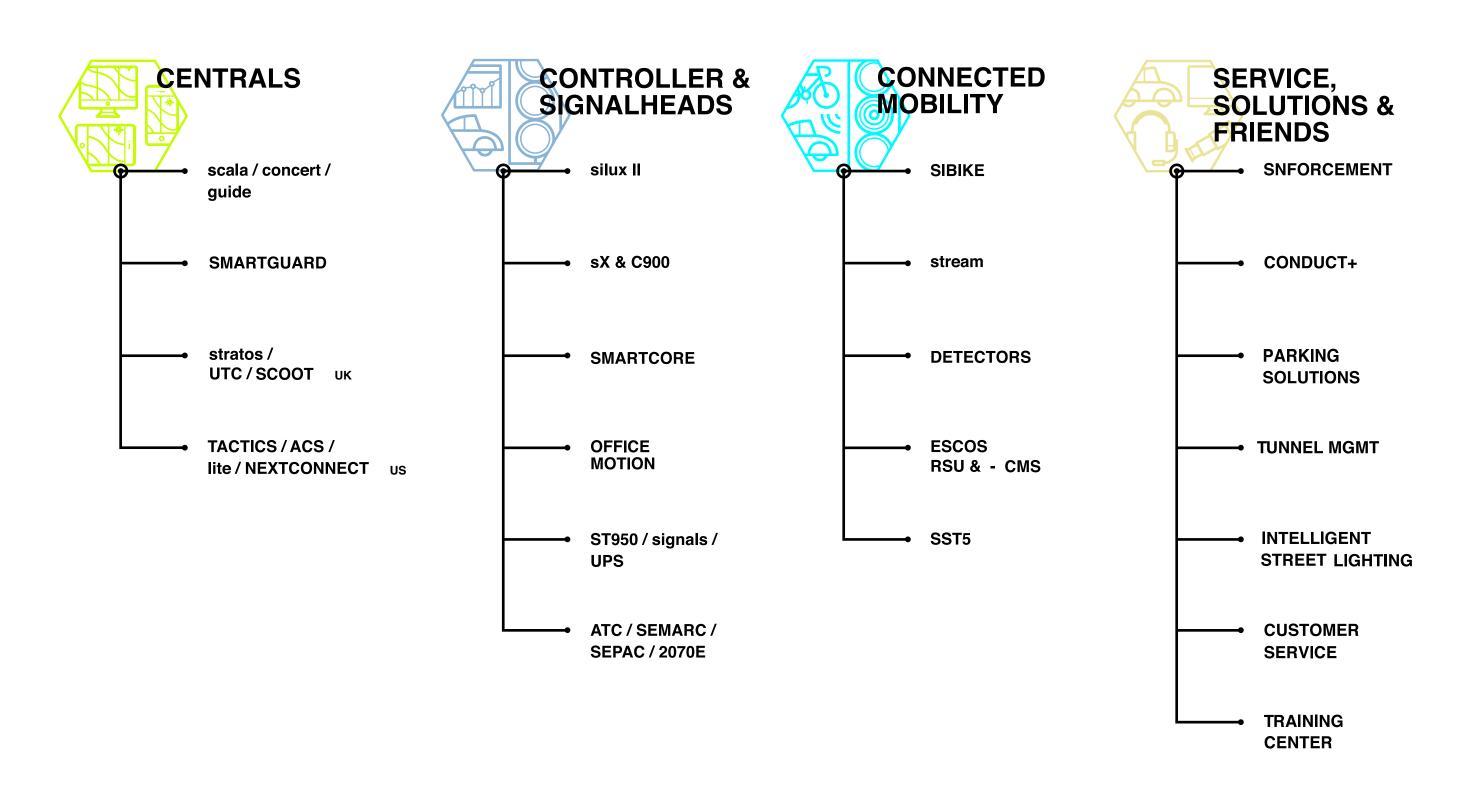

#### **CENTRALS**

SIEMENS
Ingenuity for life

...the brain behind a city's mobility system

#### **CENTRALS**

#### ...the brain behind a city's mobility system

**EASY-TO-USE** 

 Our individual customized traffic management systems are easy-to-use and enable maximum power to manage streets

**INTEROPERABILITY** 

The function modules run on a shared basis and can be expanded or combined at any time with further modules

Successive realization of a wide range of scalable applications in step with the city's budget and changing demand

CONNECTIVITY

Traffic management projects will increasingly be processed in Cloud

**SCALABILITY** 

Our systems are fully scalable and highly functional

Service-oriented architecture ready for an increasing number of devices,

accessible via internet

HIGH PERFORMANCE

 We have already designed and built more than 1,000 traffic centers all over the world – more than any other company.

READY FOR CONNECTED CARS

We can track and manage not just a couple of thousand traffic lights, but potentially hundreds of thousands connected vehicles that roam our streets.