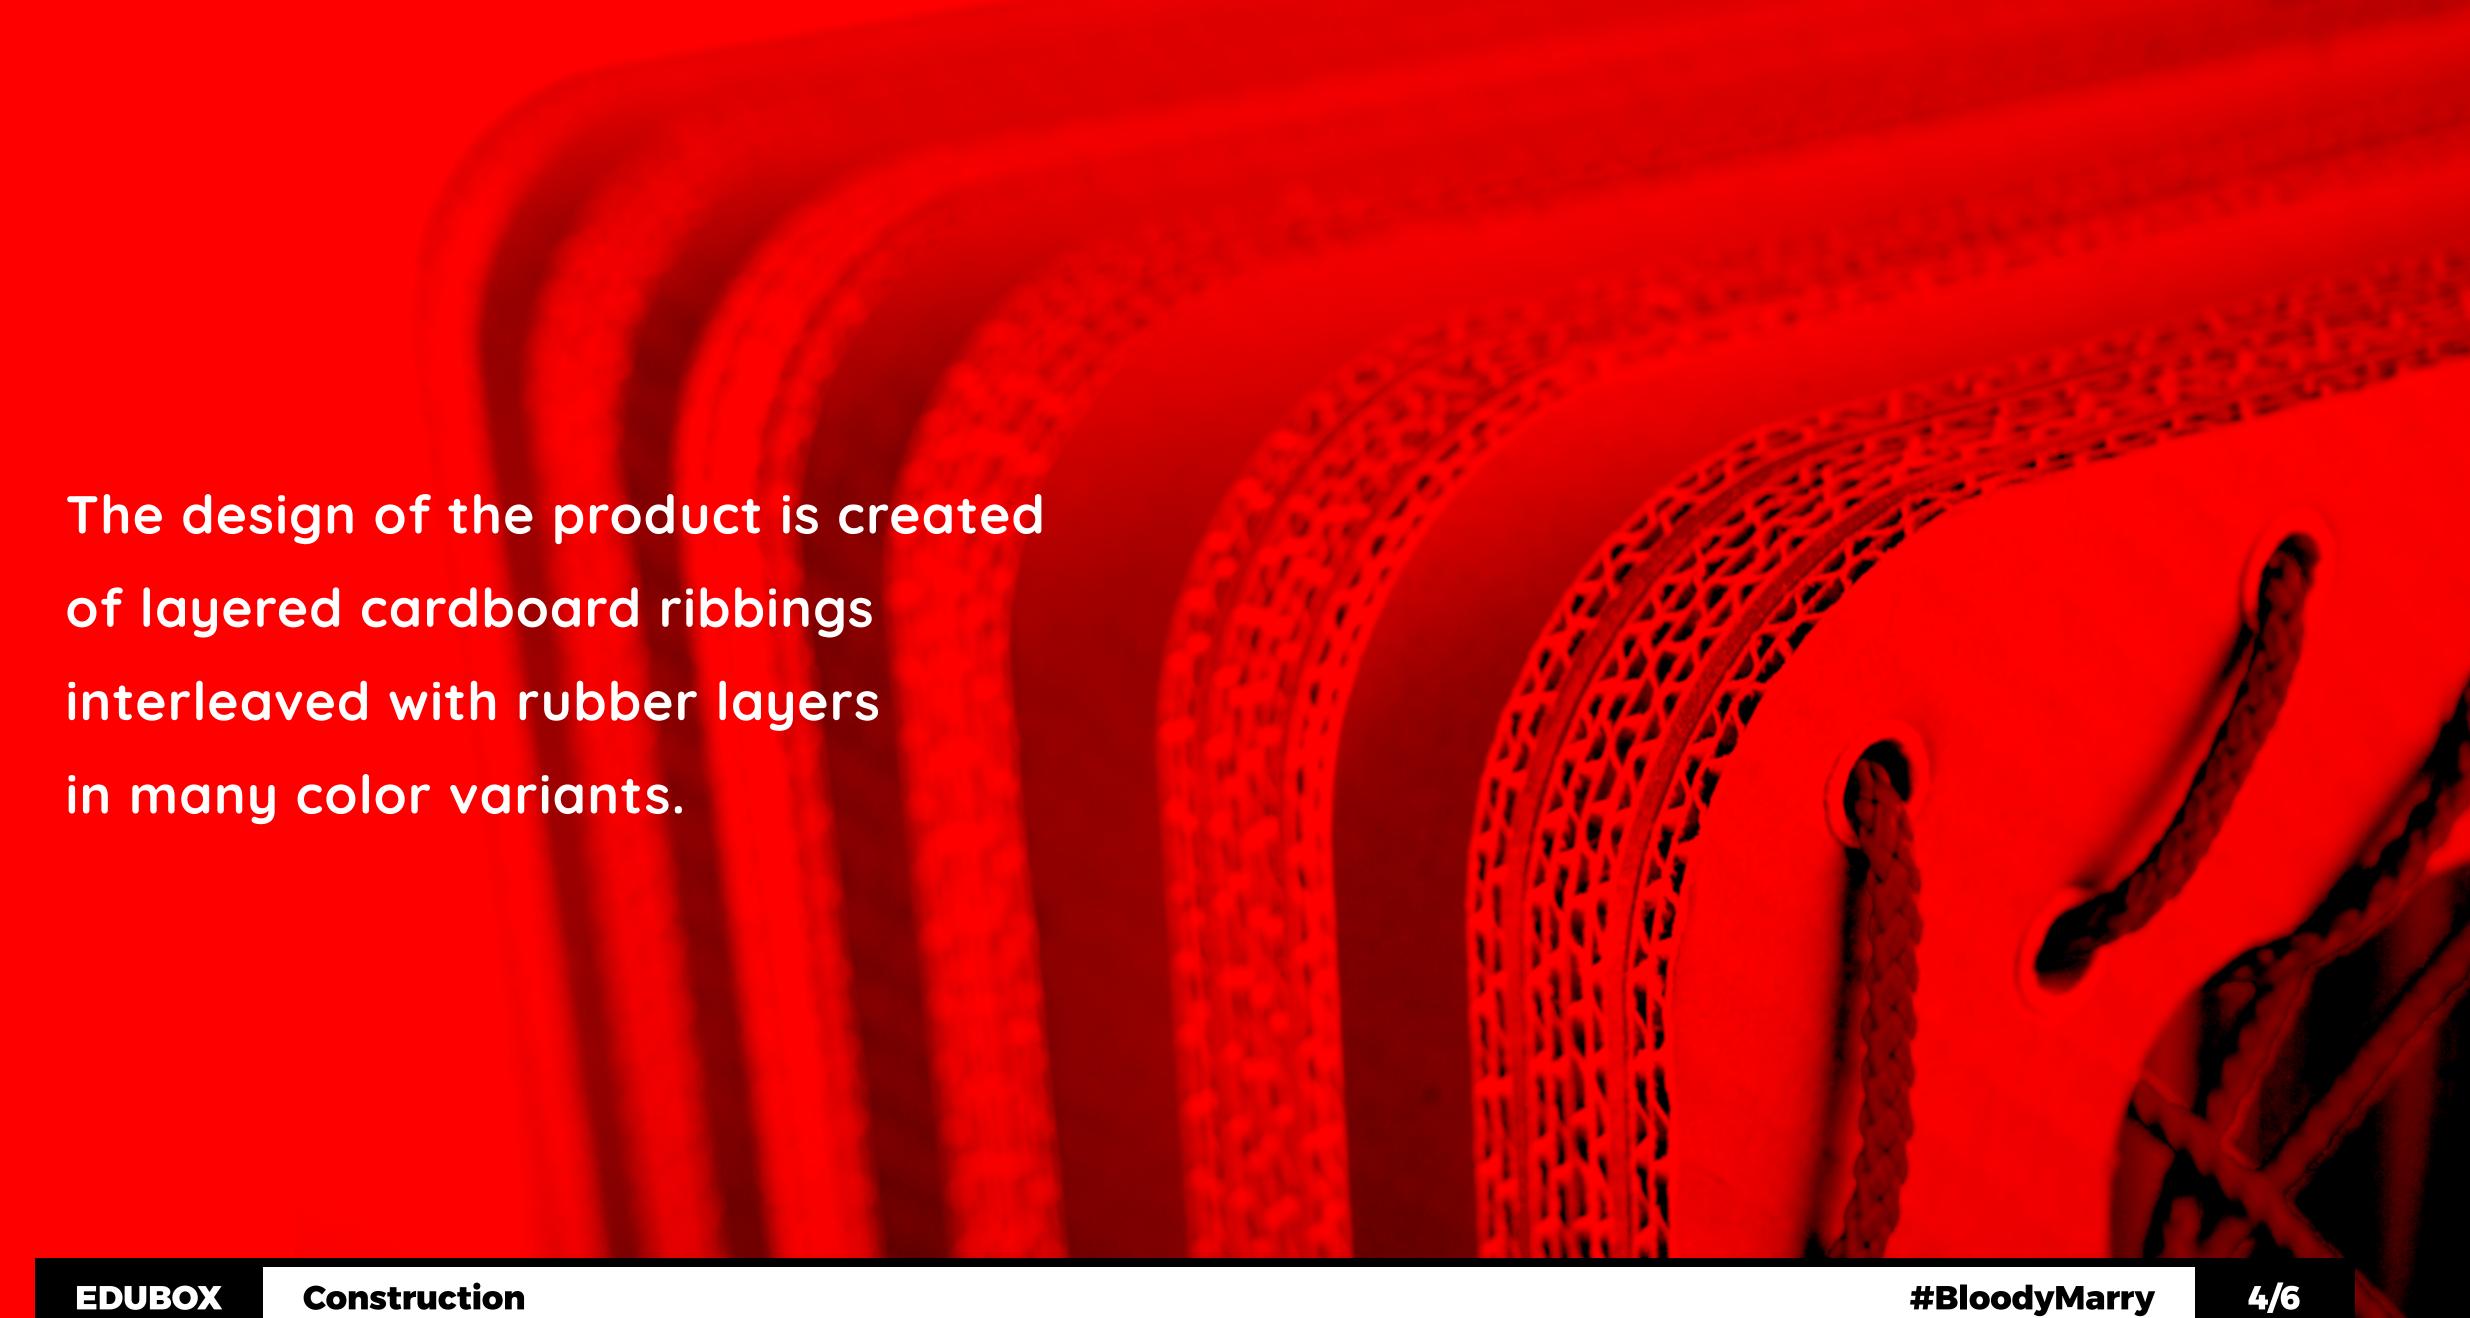

## Product presentation

#Let'sStart! 1/6

Seating box with playable features and storage space for pre-school children.

2/6

EDUBOX is made of high-quality five-ply cardboard, EVAC foam layers and cardboard tubes.

The combination of these materials guarantees lightness and strength of the productat an affordable price.

The ribs are firmly connected by cardboard tubes. The front and back of the box include laces - playable feature that develops child fine motorics.