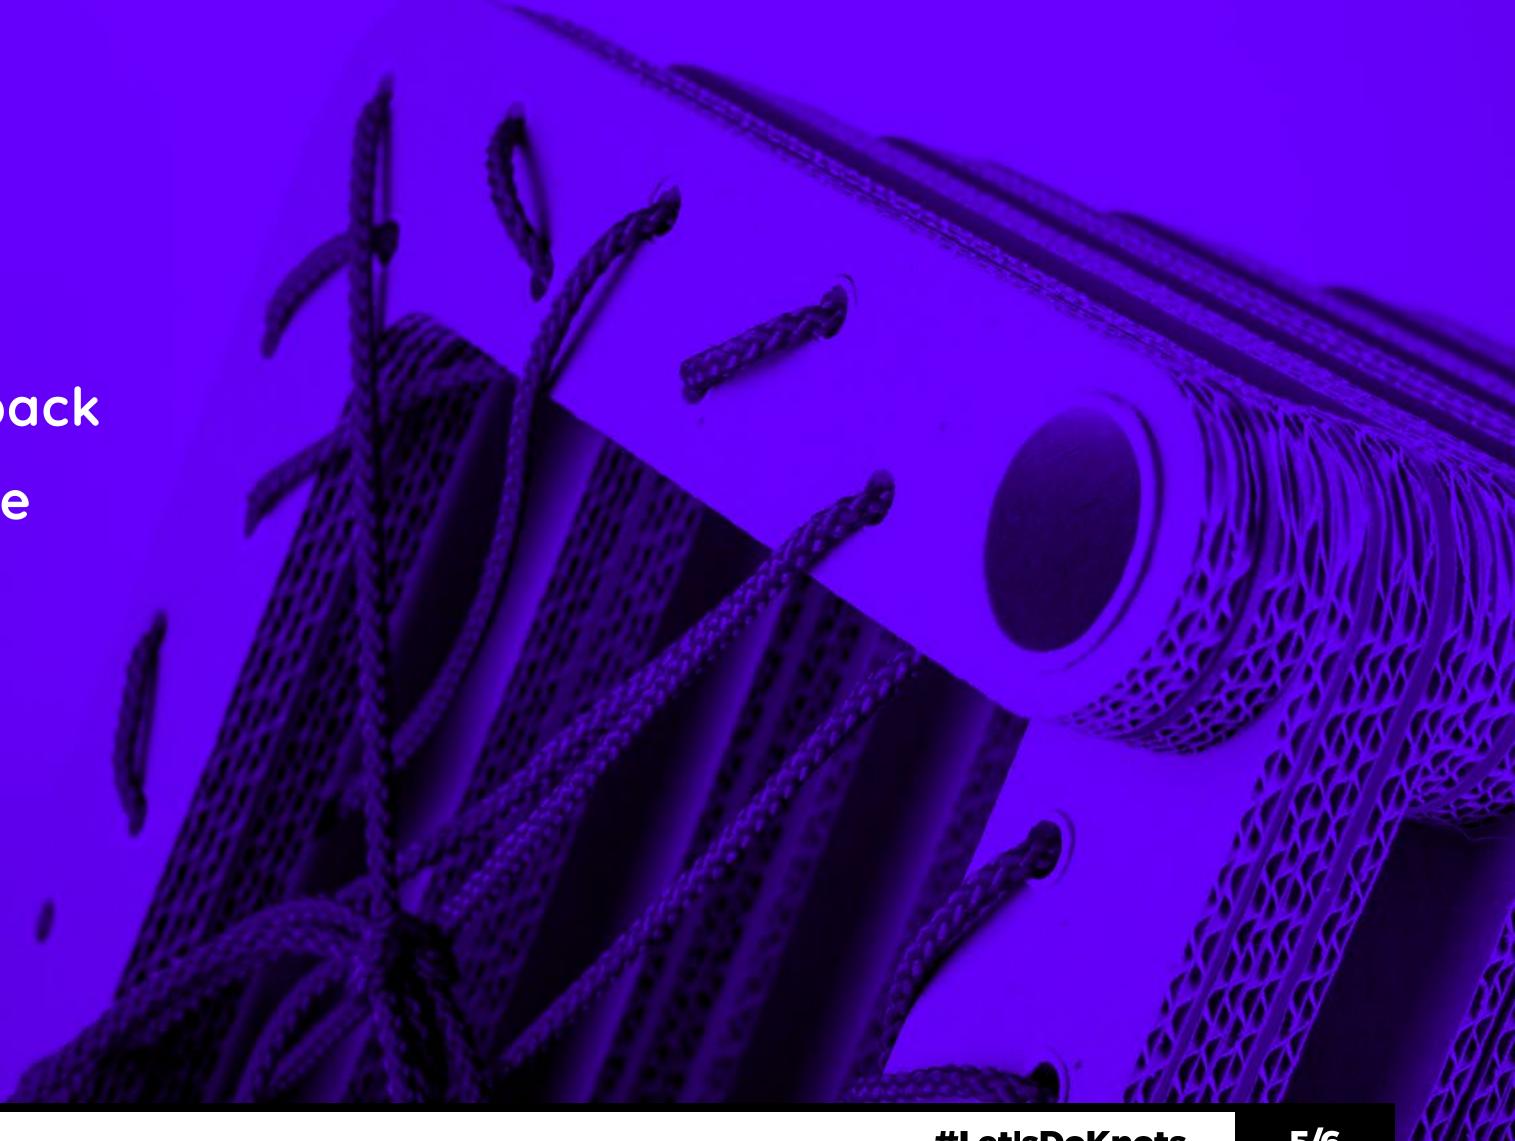

The combination of these materials guarantees lightness and strength of the productat an affordable price.

The ribs are firmly connected by cardboard tubes. The front and back of the box include laces - playable feature that develops child fine motorics.

**EDUBOX** 

Playable feature #Let'sDoKnots. 5/6

Edubox's dimensions are compact, tailored to children's ergonomics. It also provide large space inside the structure for store toys.

EDUBOX Size #SmallAndCute 6/6