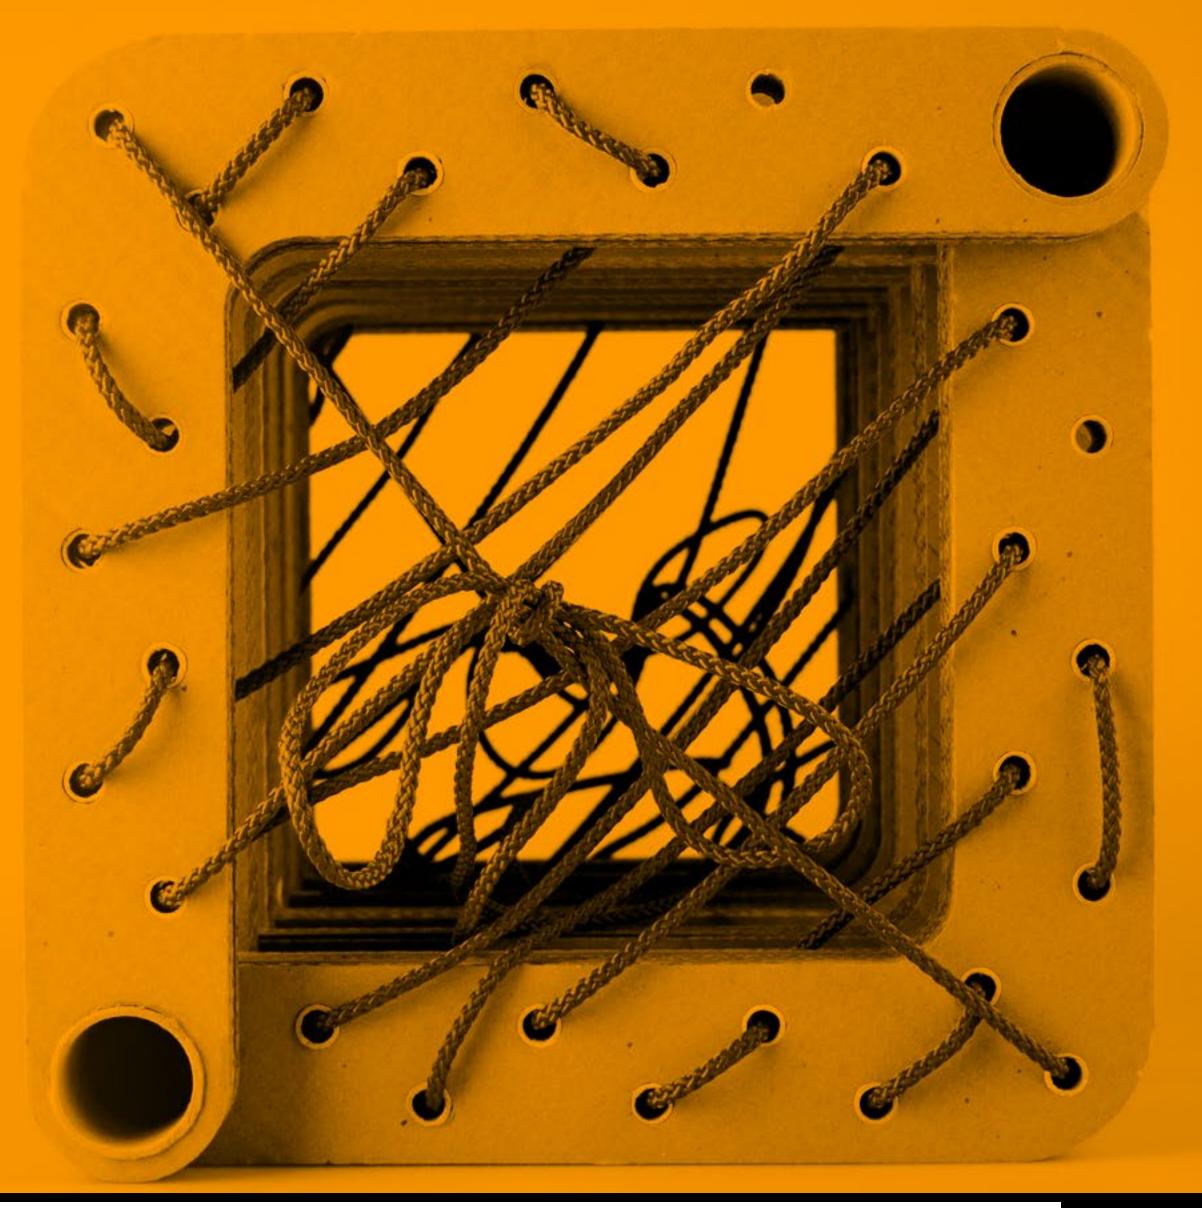

The combination of these materials guarantees lightness and strength of the productat an affordable price.

The ribs are firmly connected by cardboard tubes. The front and back of the box include laces - playable feature that develops child fine motorics.

**EDUBOX** 

Playable feature #Let'sDoKnots. 5/6

Edubox's dimensions are compact, tailored to children's ergonomics. It also provide large space inside the structure for store toys.

EDUBOX Size #SmallAndCute 6/6