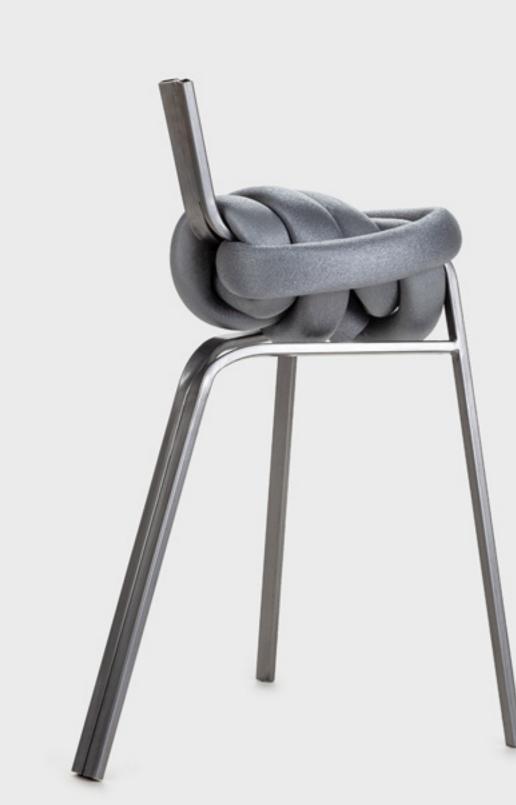

### **LUCIA ČARNOGURSKÁ** author

TUZVO ZVOLEN school

**2nd** year

STEEL, FOAM material

USS KOŠICE cooperation

Shortage versus surplus was the major impetus of creating the "hunger chair". I was inspired by the morphology of the word "fork". I deliberately overexposed the legs of the "hunger chair", thus preventing the shape of the fork from being fully saturated.

Using this technique, I am trying to address the unbalanced distribution of food in the world, where people feast on one side and starve on the other.

Trash is not always a trash

Lorem ipsum dolor sit amet, consectetuer adipiscing elit, sed diam nonummy nibh euismod tincidunt ut laoreet dolore magna aliquam erat volutpat. Ut wisi enim ad minim veniam, quis Lorem ipsum dolor sit amet, consectetuer adipiscing elit, sed diam nonummy nibh euismod tincidunt ut laoreet dolore magna aliquam erat volutpat. Ut wisi enim ad minim veniam,