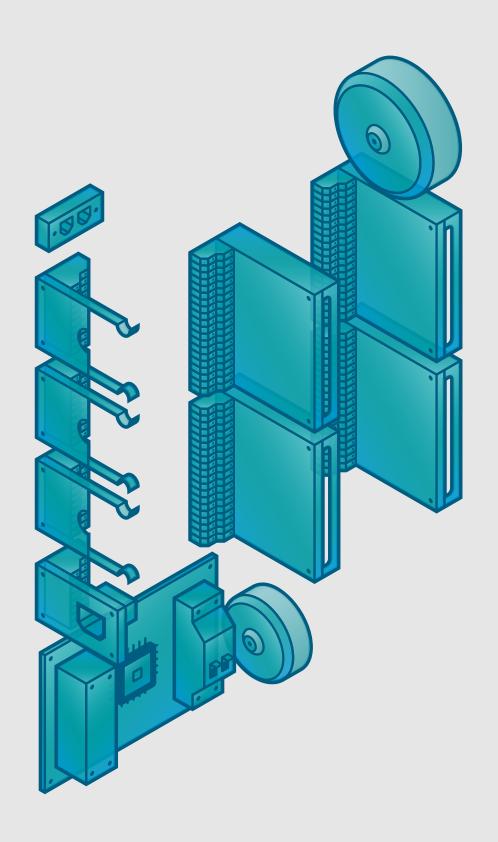

#### **Technology of Tomorrow**

Click on the component to see its specifications

#### **Big Transformer**

The 40V DIMM transformer provides power for the CDBx backplane and LED switch

ENDE