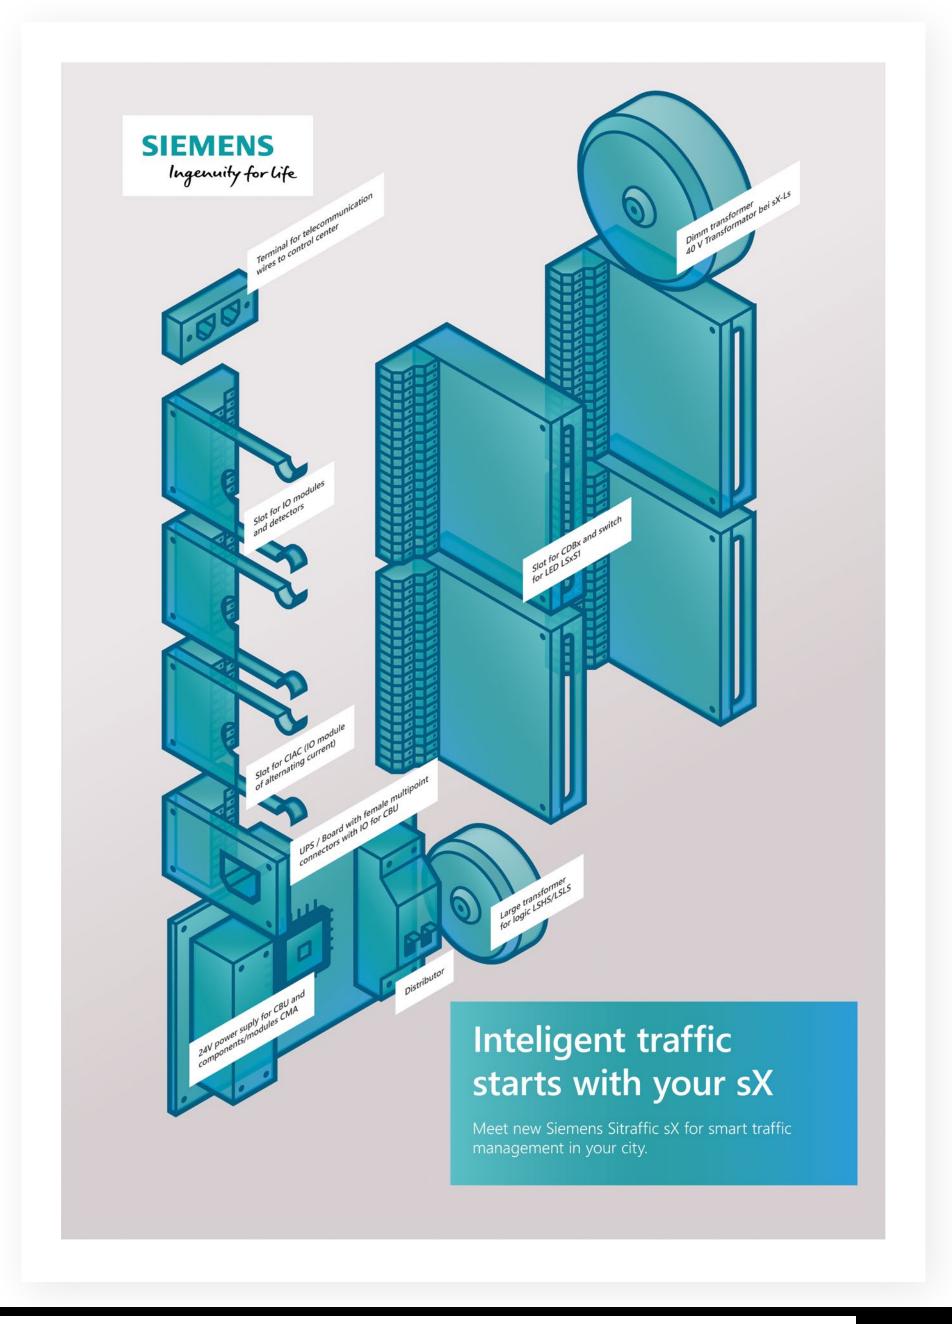

# Inteligent traffic starts with your sX

Meet new Siemens Sitraffic sX for smart traffic management in your city.

Siemens Illustration for poster #IsometricMania 3/10

Siemens Web: intro #LoveSurfaceStudio 4/10

#### Universal chassi

The universal Sitraffic sX body allows the installation and replacement of the internal components without changing the chassis itself. The interior is protected from external influences and provides reliable security.

#### **Technology of Tomorrow**

Click on the component to see its specifications

#### **Big Transformer**

The 40V DIMM transformer provides power for the CDBx backplane and LED switch

ENDE