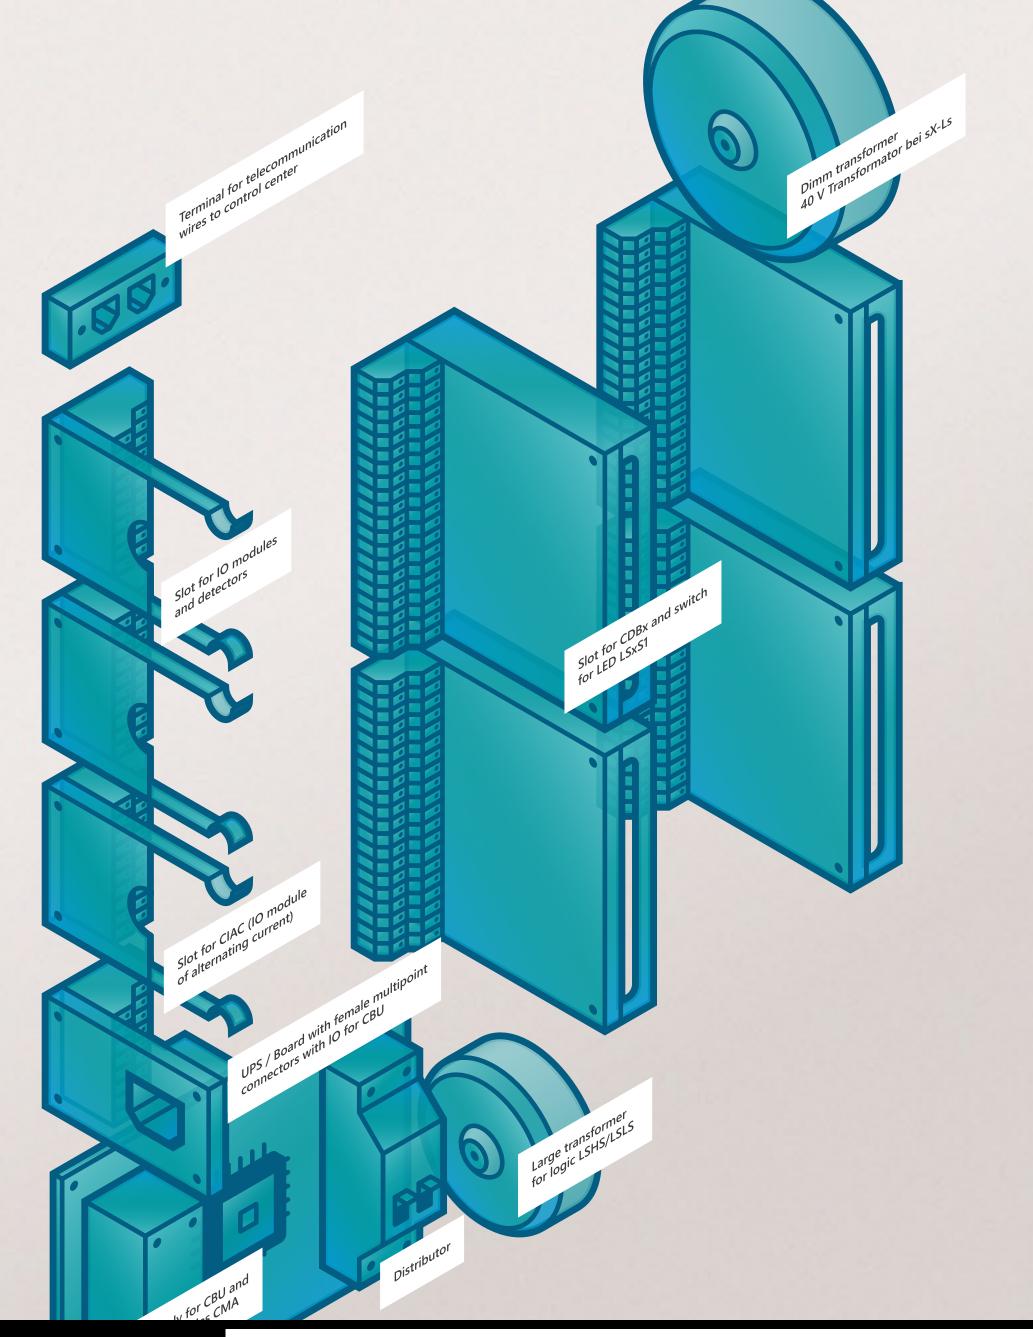

#### Universal chassi

The universal Sitraffic sX body allows the installation and replacement of the internal components without changing the chassis itself. The interior is protected from external influences and provides reliable security.

#### **Technology of Tomorrow**

Click on the component to see its specifications

#### **Big Transformer**

The 40V DIMM transformer provides power for the CDBx backplane and LED switch

ENDE