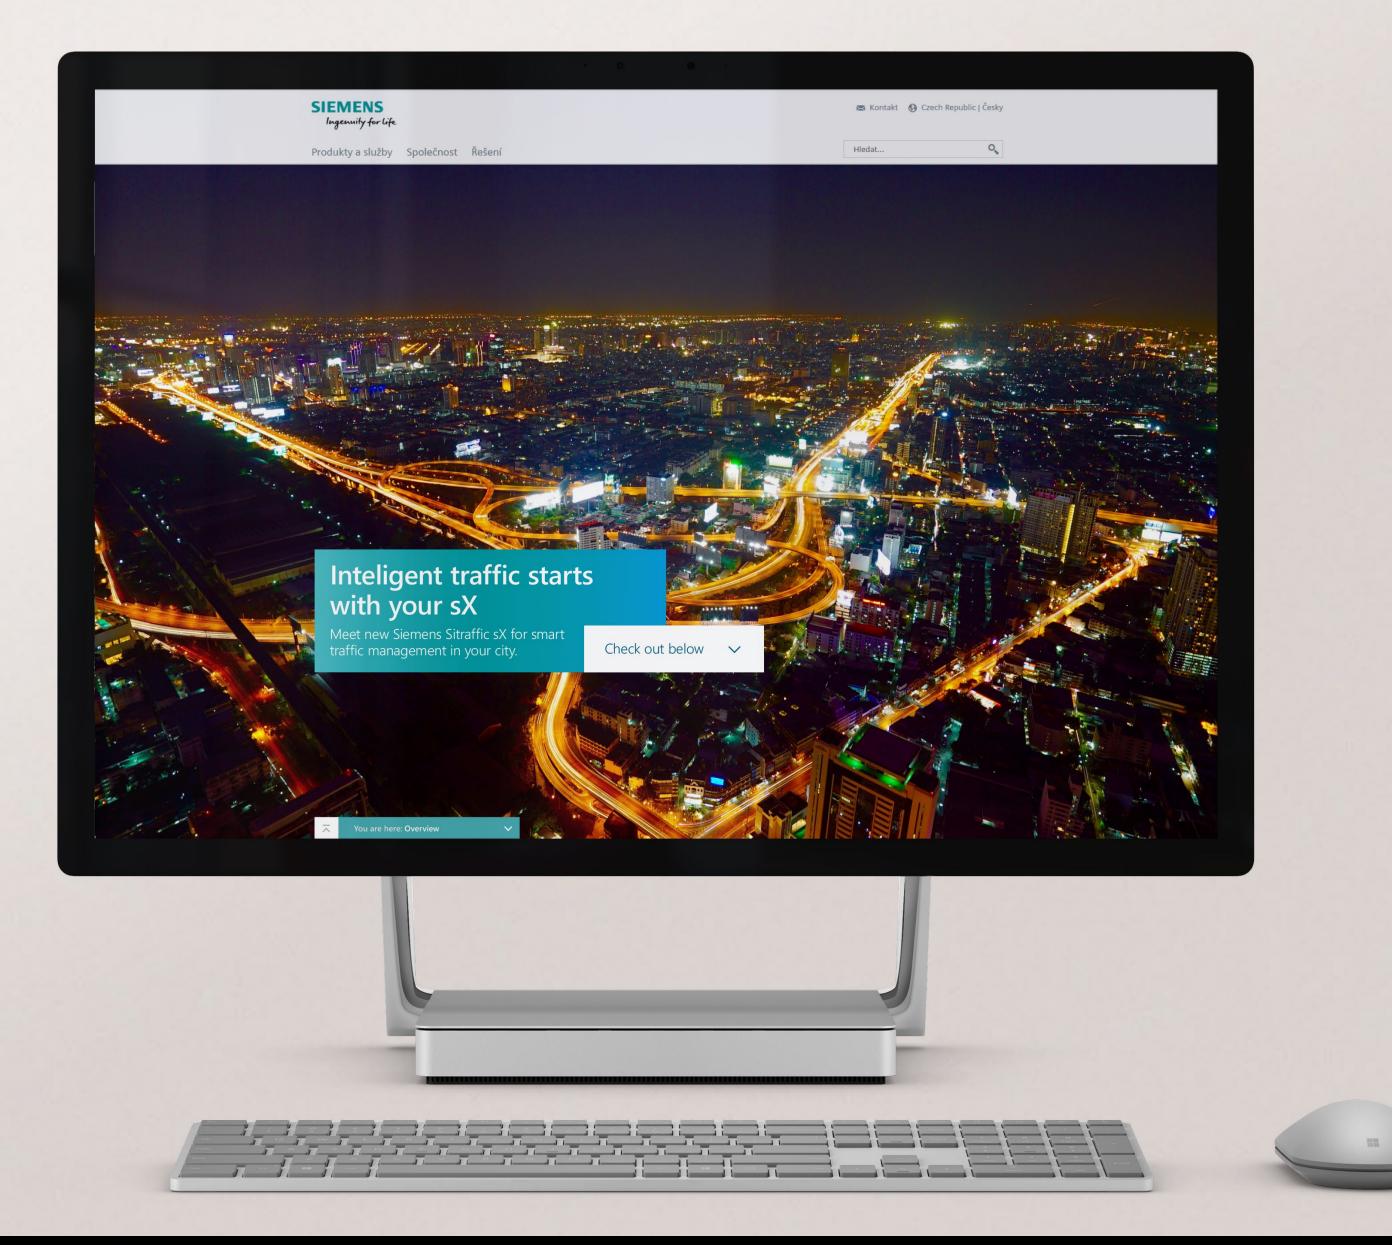

# Inteligent traffic starts with your sX

Meet new Siemens Sitraffic sX for smart traffic management in your city.

Siemens Illustration for poster #IsometricMania 3/10

Siemens Web: intro #LoveSurfaceStudio 4/10

You are here: Sitraffic sX ✓ Contact

#### Siemens Sitraffic sX

In the first sight object that does not attract attention.
Inside powerful hardware coupled with innovative
"traffic management software" in your city.

Discover new traffic control options