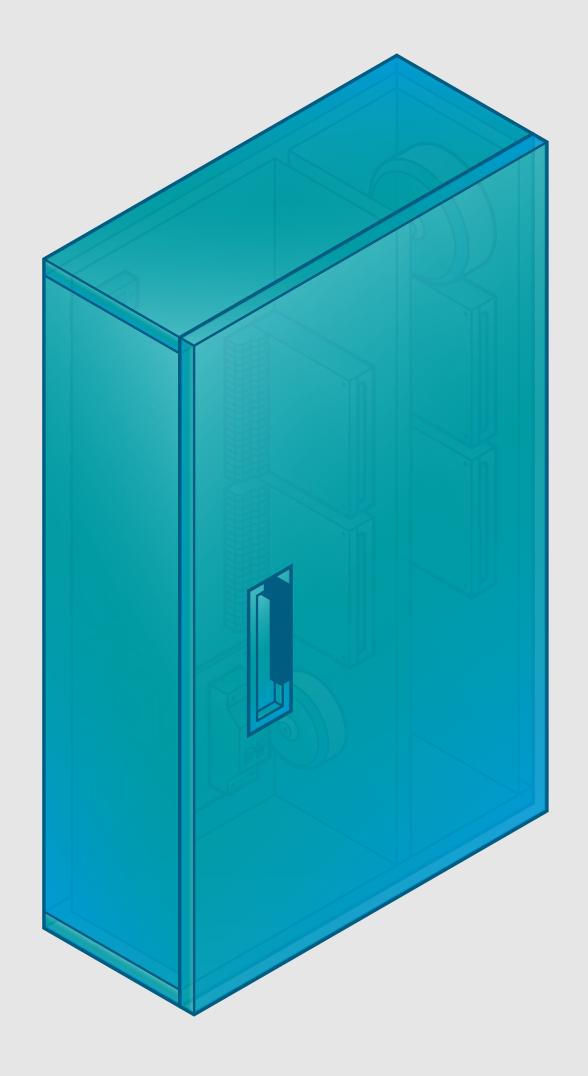

#### Universal chassi

The universal Sitraffic sX body allows the installation and replacement of the internal components without changing the chassis itself. The interior is protected from external influences and provides reliable security.

Explore Sitraffic sX >