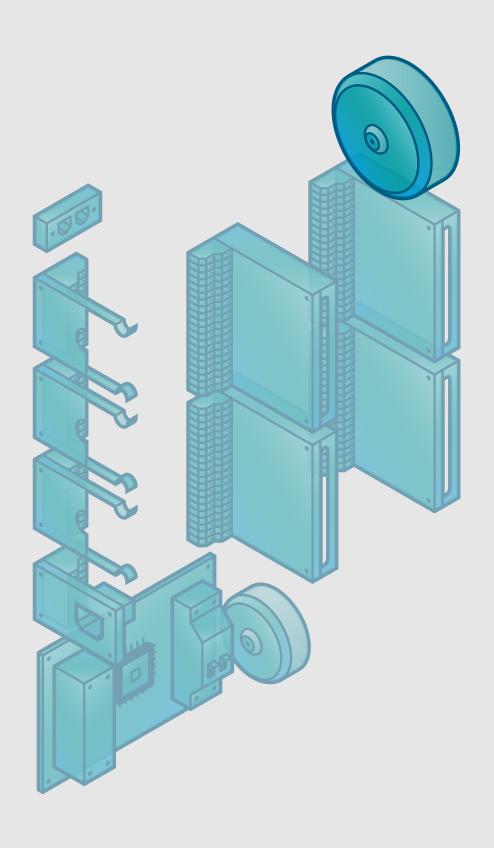

#### Universal chassi

The universal Sitraffic sX body allows the installation and replacement of the internal components without changing the chassis itself. The interior is protected from external influences and provides reliable security.

#### **Technology of Tomorrow**

Click on the component to see its specifications

#### **Big Transformer**

The 40V DIMM transformer provides power for the CDBx backplane and LED switch

ENDE